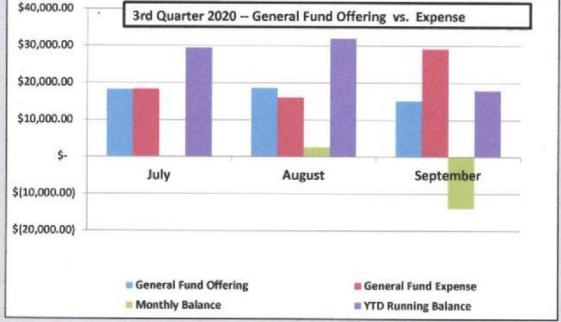

$       22,383.77       \$       22,093.77       \$         ial Ministry Programs)       \$       2,040.00       \$         is       18,235.35       \$       18,578.52       \$         is       1,724.10       \$       920.25       \$         is</td></t<> | \$       18,148.36       \$       18,405.00       \$         \$       86.99       \$       173.52       \$         \$       18,235.35       \$       18,578.52       \$         \$       1,323.42       \$       1,475.25       \$         \$       2,825.00       \$       2,040.00       \$         \$       22,383.77       \$       22,093.77       \$         ial Ministry Programs)       \$       2,040.00       \$         is       18,235.35       \$       18,578.52       \$         is       1,724.10       \$       920.25       \$         is |



# November 2020

| Sunday                                                                                       | Mon | Tuesday | Wed                      | Thursday               | Fri.                   | Sat. |
|----------------------------------------------------------------------------------------------|-----|---------|--------------------------|------------------------|------------------------|------|
| 1<br>Divine Service<br>10:30am                                                               | 2   | 3       | 4<br>Bible Study<br>6pm  | 5                      | 6                      | 7    |
| 8<br>Divine Service<br>10:30am<br>Congregational<br>Meeting<br>Church Council<br>Meeting 6pm | 9   | 10      | 11<br>Bible Study<br>6pm | 12                     | 13                     |